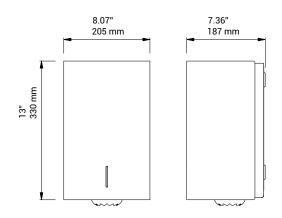

### Technical data

|             | Metric                                                                                                                                                                       | Imperial                                                                                                                                                                          |
|-------------|------------------------------------------------------------------------------------------------------------------------------------------------------------------------------|-----------------------------------------------------------------------------------------------------------------------------------------------------------------------------------|
| Туре        | BJÖRK CENTREFEED PAPER TOWEL DISPENSER<br>Prod. No.: 3270, 3275, 3280                                                                                                        | BJÖRK CENTREFEED PAPER TOWEL DISPENSER<br>Prod. No.: 3270, 3275, 3280                                                                                                             |
|             | Centrefeed paper towel dispenser                                                                                                                                             | Centrefeed paper towel dispenser                                                                                                                                                  |
| Dimensions  | H: 330 mm x B: 205 mm x D: 187 mm                                                                                                                                            | H: 11.81" x B: 8.07" x D: 7.36"                                                                                                                                                   |
| Material    | Powder coated stainless steel                                                                                                                                                | Powder coated stainless steel                                                                                                                                                     |
| Paper roll  | Max. Ø150 x H: 225 mm                                                                                                                                                        | Max. Ø5.90" x H: 8.85"                                                                                                                                                            |
| Net weight  | 3,7 kg excl. paper                                                                                                                                                           | 8.15 lb                                                                                                                                                                           |
| Tender text | Paper dispenser for centre pull. Housing in powder coated stainless steel. Capacity: Paper roll max. Ø150 x H: 225 mm. Net weight: 3.7 kg. H: 330 mm x B: 205 mm x D: 187 mm | Paper dispenser for centre pull. Housing in powder coated stainless steel. Capacity: Paper roll max. Max. Ø5.90" x H: 8.85"  Net weight: 8.15 lb. H: 11.81" x B: 8.07" x D: 7.36" |