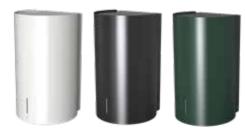

# **BJÖRK CENTREFEED PAPER TOWEL DISPENSER** 3270/3275/3280

For centre pull paper towels One-handed operated 2-year warranty

### Standard colours

Prod.No. 3270: RAL 9003, white, gloss 60. Prod.No. 3275: RAL 9005, matt black, gloss 10.

Prod.No. 3280: RAL Classic colours.